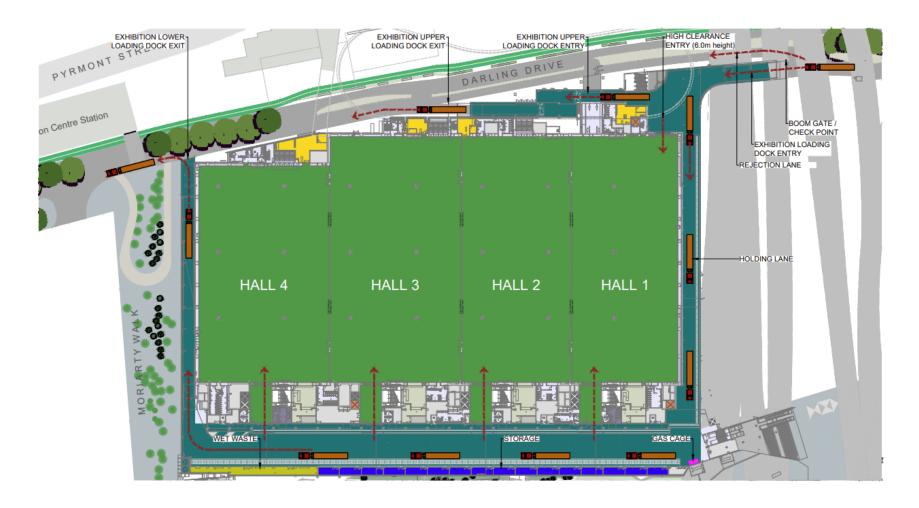

## **Delivery Details - Address Label**

| Deliver To:                                                                                                         |
|---------------------------------------------------------------------------------------------------------------------|
| Event: ReGen 2025                                                                                                   |
|                                                                                                                     |
| Event Dates: 23-24 July 2025                                                                                        |
| Halls 1 & 2                                                                                                         |
| International Convention Centre, Darling Harbour                                                                    |
| 14 Darling Drive, NSW 2000                                                                                          |
| Exhibition Centre Loading Dock                                                                                      |
| Enter Off Darling Drive                                                                                             |
|                                                                                                                     |
| All deliveries must be made during scheduled move-in time assigned by AVN Event Logistics. If you do not yet have a |
| delivery time allocated, please email regen2025@avneventlogistics.com                                               |